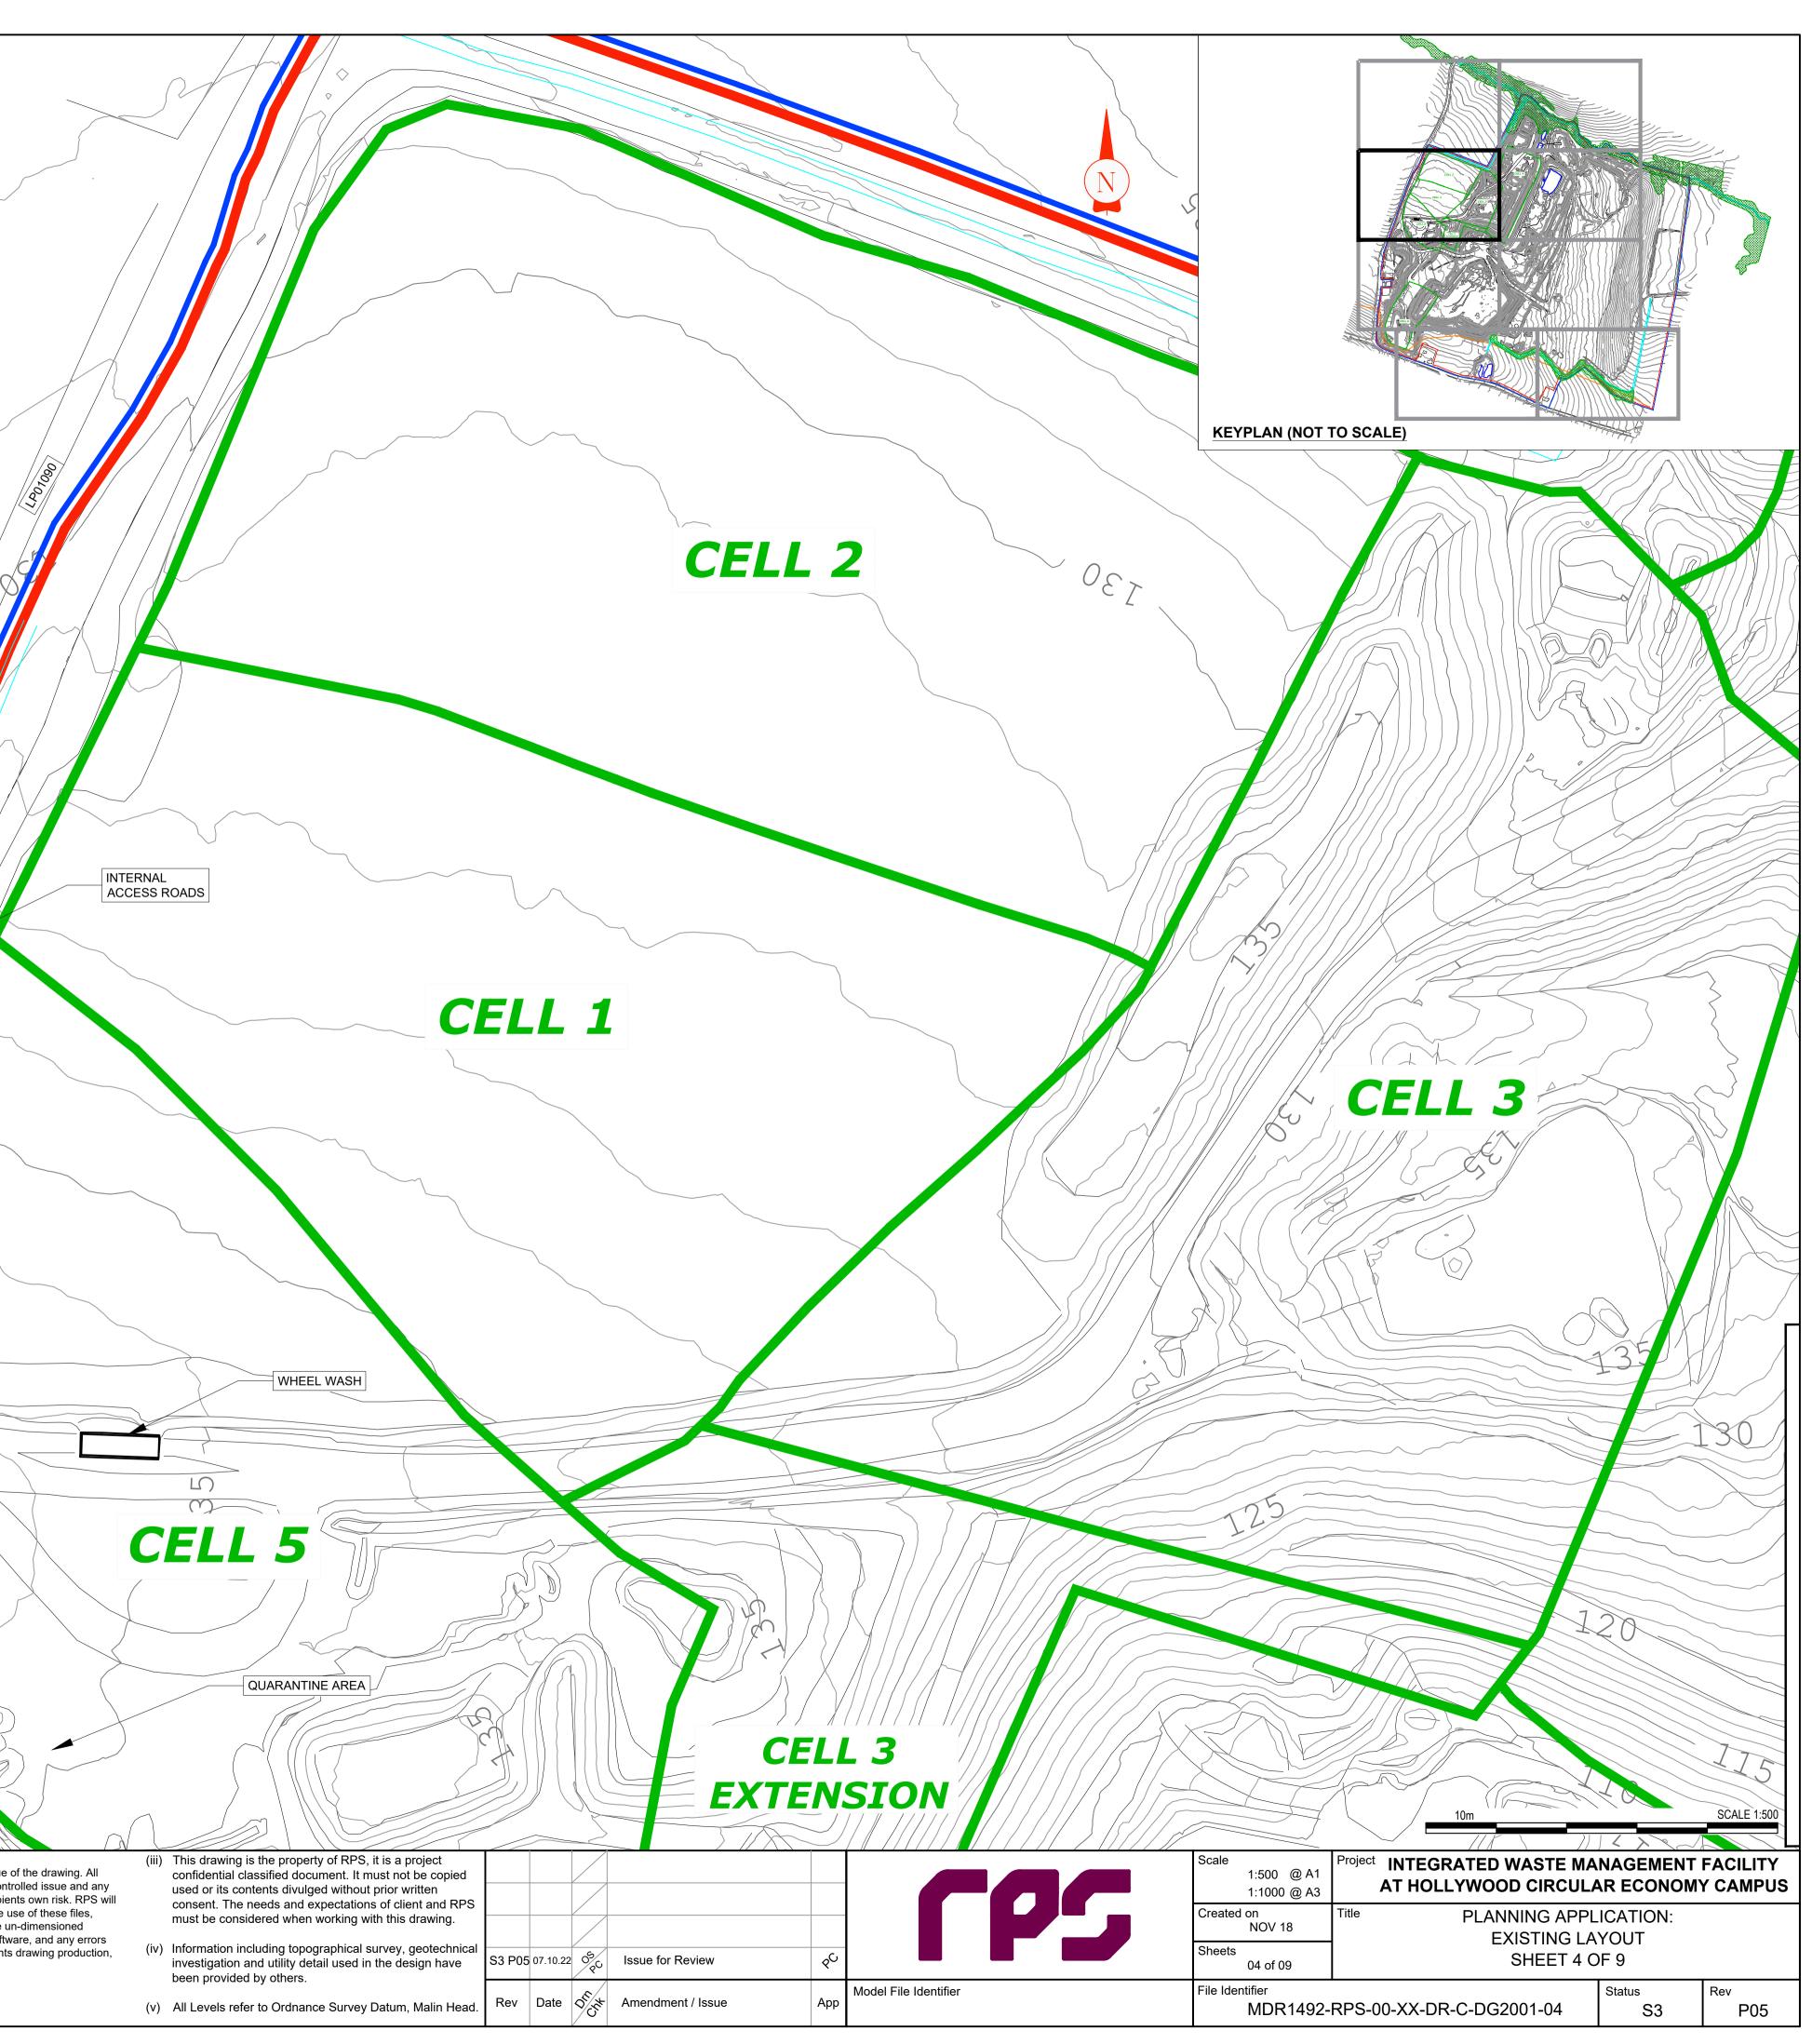

Client

|                                                 | LEGEND                                      |
|-------------------------------------------------|---------------------------------------------|
|                                                 | TOPO SURVEY 2022                            |
|                                                 | STRUCTURES - BUILDINGS ETC                  |
|                                                 | MAJOR CONTOURS (EVERY 5M)                   |
|                                                 | INTERMEDIATE 1M CONTOURS                    |
|                                                 | POWER LINES                                 |
|                                                 | WATER                                       |
| * * * * * * * * * * * * * * * * * * * * * * * * | DENSE VEGETATION & FORESTRY                 |
|                                                 | EXISTING INERT CELL BOUNDARIES (INDICATIVE) |
|                                                 | LANDOWNERSHIP BOUNDARY                      |
|                                                 | WASTE LICENCE BOUNDARY                      |
|                                                 | PROPOSED PLANNING BOUNDARY                  |
|                                                 | STREAMS/OPEN DRAINS                         |